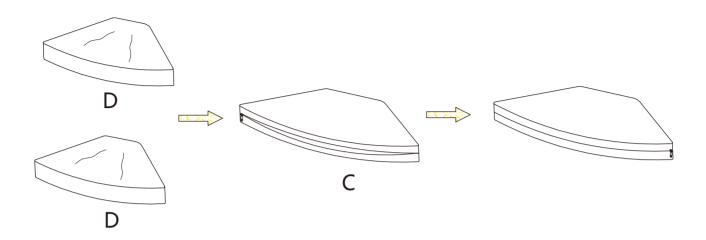

NOTE:Please fully tighten all bolts at this time.

Step 2.Use plastic clips (part K) to secure additional units together as shown.

Step 3. Insert Inner of Seat Cushion (part D) into Cover of Seat Cushion (part C).