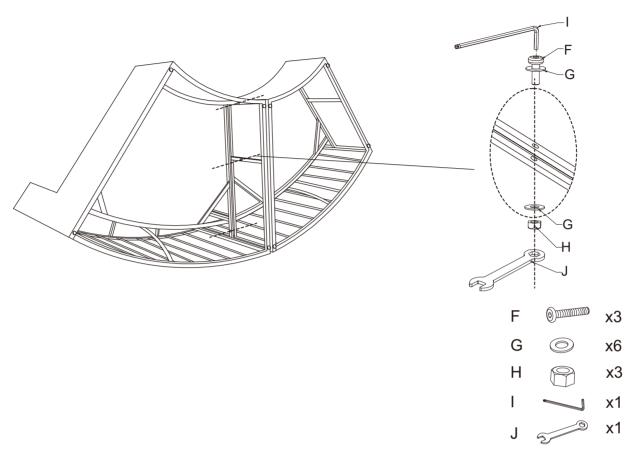

## HARDWARE LIST

| F             | G               | Н            |                   | J              |
|---------------|-----------------|--------------|-------------------|----------------|
|               |                 |              |                   | 0              |
| M6*60mm       | M6mm            | M6mm         | M6mm              | M6mm           |
| Bolt<br>3 PCS | Washer<br>6 PCS | Nut<br>3 PCS | Allen Key<br>1 PC | Wrench<br>1 PC |

Step 1.Lay left seat panel (part A) down on a soft flat surface, such as carpet, as show below. Attach right seat panel (part B) to left seat panel (part A) using bolts (part F), nuts (part H) washers (part G), wrench (part J) and allen key (part I).