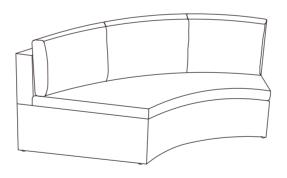

## Outdoor Wicker Round Sectional Sofa C07120

Step 4. Place Seat Cushion and Back Cushion on the sofa.