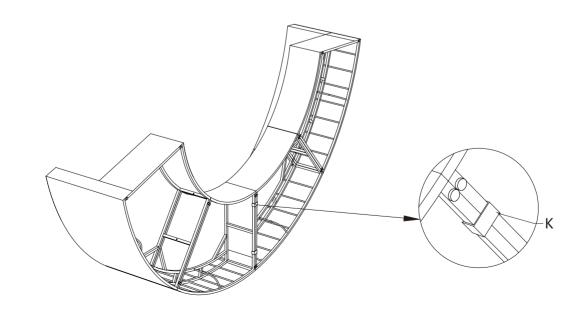

NOTE:Please fully tighten all bolts at this time.

Step 2.Use plastic clips (part K) to secure additional units together as shown.

Step 3. Insert Inner of Seat Cushion (part D) into Cover of Seat Cushion (part C).