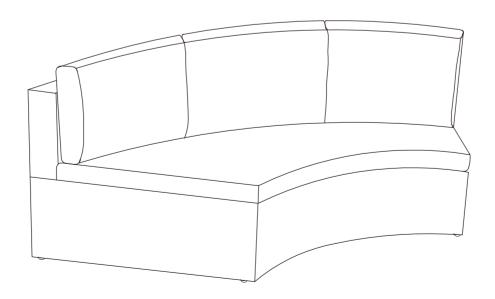

XTRA HARDWARE LIST**

| F            | G               | Н           |
|--------------|-----------------|-------------|
|              |                 |             |
| M6*40mm      | M6mm            | M6mm        |
| Bolt<br>1 PC | Washer<br>2 PCS | Nut<br>1 PC |

Step 1.Lay left seat panel (part A) down on a soft flat surface, such as carpet, as show below. Attach right seat panel (part B) to left seat panel (part A) using bolts (part F), nuts (part H) washers (part G), wrench (part J) and allen key (part I).

NOTE:Please fully tighten all bolts at this time.



Step 2.Use plastic clips (part K) to secure additional units together as shown.



Step 3. Insert Inner of Seat Cushion (part D) into Cover of Seat Cushion (part C).



Step 4. Place Seat Cushion and Back Cushion on the sofa.