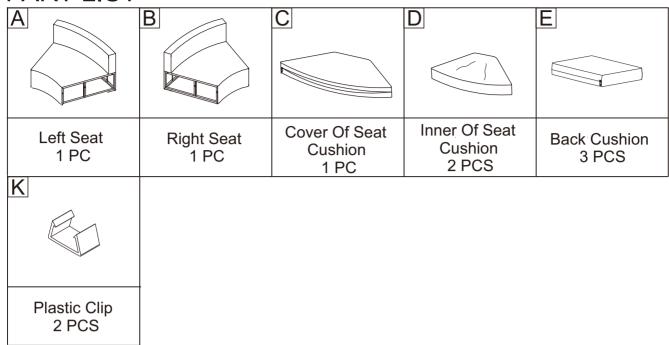

## Outdoor Wicker Round Sectional Sofa C07120



## PART LIST



## HARDWARE LIST

| F             | G               | Н            |                   | J              |
|---------------|-----------------|--------------|-------------------|----------------|
|               |                 |              |                   | 0              |
| M6*60mm       | M6mm            | M6mm         | M6mm              | M6mm           |
| Bolt<br>3 PCS | Washer<br>6 PCS | Nut<br>3 PCS | Allen Key<br>1 PC | Wrench<br>1 PC |

## **EXTRA HARDWARE LIST**

| F            | G               | Н           |
|--------------|-----------------|-------------|
|              |                 |             |
| M6*40mm      | M6mm            | M6mm        |
| Bolt<br>1 PC | Washer<br>2 PCS | Nut<br>1 PC |

Step 1.Lay left seat panel (part A) down on a soft flat surface,